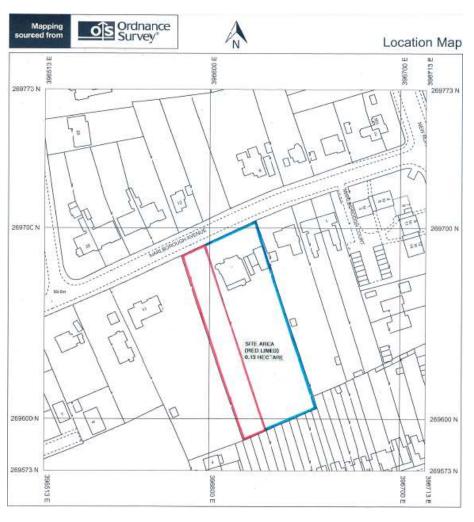

## 20/01482/FUL

7 Marlborough Avenue Bromsgrove Worcestershire B60 2PG

The development of a single dwelling together with associated parking, driveway and landscaping

Recommendation: Grant Planning Permission subject to Unilateral Undertaking

#### Location Plan and Aerial View





# Proposed Block Plan



# Proposed Site Plan



# **Proposed Elevations**



north (entrance) elevation



south (garden) elevation



east elevation (facing Normanhurst)

## Floor Plans







#### Street Scene



# Dwelling Approved at No. 11 ref 20/01216/FUL



MARLBOROUGH AVENUE STREETSCENE ELEVATION SCALE 1:200

## **Site Photos**





## Site Photos





## **Site Photos**