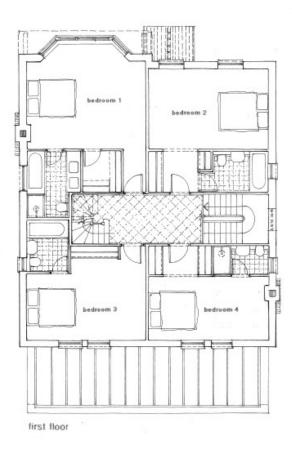

## 20/01482/FUL

7 Marlborough Avenue Bromsgrove Worcestershire B60 2PG

The development of a single dwelling together with associated parking, driveway and landscaping

Recommendation: Grant Planning Permission subject to Unilateral Undertaking

#### Location Plan and Aerial View





# Proposed Block Plan



# Proposed Site Plan



# **Proposed Elevations**



north (entrance) elevation



south (garden) elevation



east elevation (facing Normanhurst)

## Floor Plans







#### Street Scene



# Dwelling Approved at No. 11 ref 20/01216/FUL



MARLBOROUGH AVENUE STREETSCENE ELEVATION SCALE 1:200

## **Site Photos**





## Site Photos





## **Site Photos**