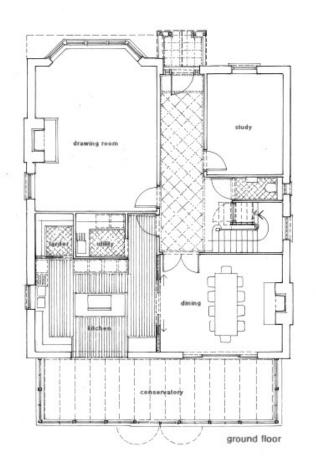

## 20/01482/FUL

7 Marlborough Avenue Bromsgrove Worcestershire B60 2PG

The development of a single dwelling together with associated parking, driveway and landscaping

Recommendation: Grant Planning Permission subject to Unilateral Undertaking

#### Location Plan and Aerial View





# Proposed Block Plan



# Proposed Site Plan



# **Proposed Elevations**



north (entrance) elevation



south (garden) elevation



east elevation (facing Normanhurst)

## Floor Plans







#### Street Scene



# Dwelling Approved at No. 11 ref 20/01216/FUL



MARLBOROUGH AVENUE STREETSCENE ELEVATION SCALE 1:200

## **Site Photos**





## Site Photos





## **Site Photos**