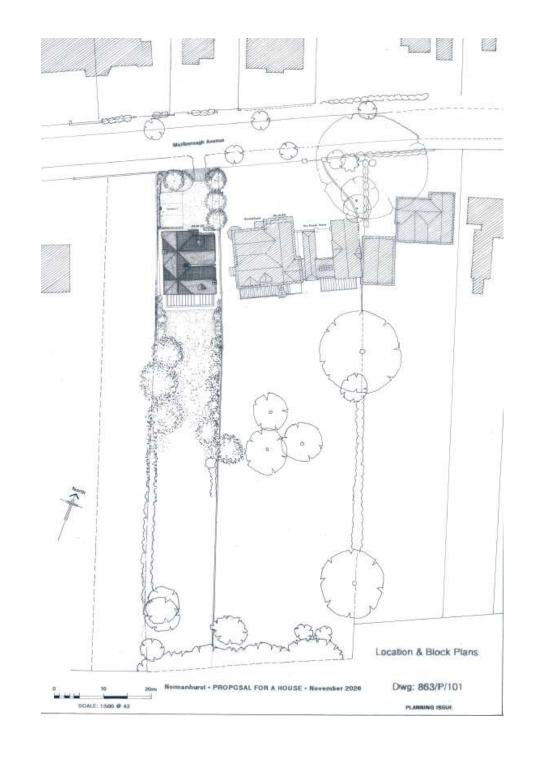

## 20/01482/FUL

7 Marlborough Avenue Bromsgrove Worcestershire B60 2PG

The development of a single dwelling together with associated parking, driveway and landscaping

Recommendation: Grant Planning Permission subject to Unilateral Undertaking

#### Location Plan and Aerial View





# Proposed Block Plan



# Proposed Site Plan



# **Proposed Elevations**



north (entrance) elevation



south (garden) elevation



east elevation (facing Normanhurst)

## Floor Plans







#### Street Scene



# Dwelling Approved at No. 11 ref 20/01216/FUL



MARLBOROUGH AVENUE STREETSCENE ELEVATION SCALE 1:200

## **Site Photos**





## Site Photos





## **Site Photos**