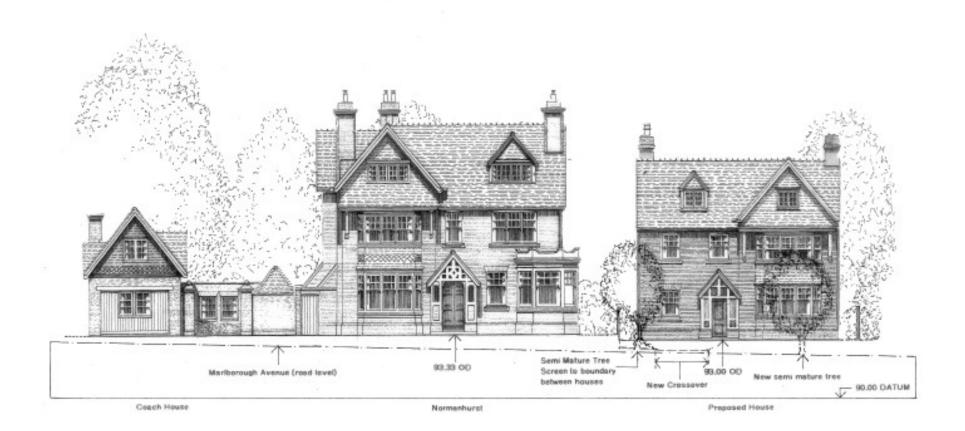

## 20/01482/FUL

7 Marlborough Avenue Bromsgrove Worcestershire B60 2PG

The development of a single dwelling together with associated parking, driveway and landscaping

Recommendation: Grant Planning Permission subject to Unilateral Undertaking

#### Location Plan and Aerial View





# Proposed Block Plan



# Proposed Site Plan



# **Proposed Elevations**



north (entrance) elevation



south (garden) elevation



east elevation (facing Normanhurst)

## Floor Plans







#### Street Scene



# Dwelling Approved at No. 11 ref 20/01216/FUL



MARLBOROUGH AVENUE STREETSCENE ELEVATION SCALE 1:200

## **Site Photos**





## Site Photos





## **Site Photos**