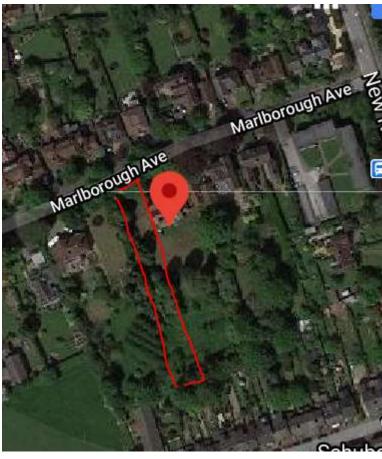

## 20/01482/FUL

7 Marlborough Avenue Bromsgrove Worcestershire B60 2PG

The development of a single dwelling together with associated parking, driveway and landscaping

Recommendation: Grant Planning Permission subject to Unilateral Undertaking

#### Location Plan and Aerial View





# Proposed Block Plan



# Proposed Site Plan



# **Proposed Elevations**



north (entrance) elevation



south (garden) elevation



east elevation (facing Normanhurst)

## Floor Plans







#### Street Scene



# Dwelling Approved at No. 11 ref 20/01216/FUL



MARLBOROUGH AVENUE STREETSCENE ELEVATION SCALE 1:200

## **Site Photos**





## Site Photos





## **Site Photos**