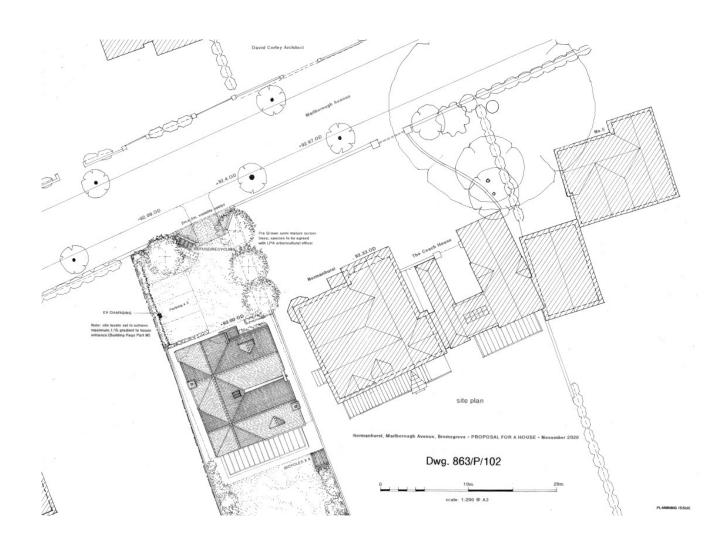

## 20/01482/FUL

7 Marlborough Avenue Bromsgrove Worcestershire B60 2PG

The development of a single dwelling together with associated parking, driveway and landscaping

Recommendation: Grant Planning Permission subject to Unilateral Undertaking

#### Location Plan and Aerial View





# Proposed Block Plan



# Proposed Site Plan



# **Proposed Elevations**



north (entrance) elevation



south (garden) elevation



east elevation (facing Normanhurst)

## Floor Plans







#### Street Scene



# Dwelling Approved at No. 11 ref 20/01216/FUL



MARLBOROUGH AVENUE STREETSCENE ELEVATION SCALE 1:200

## **Site Photos**





## Site Photos





## **Site Photos**