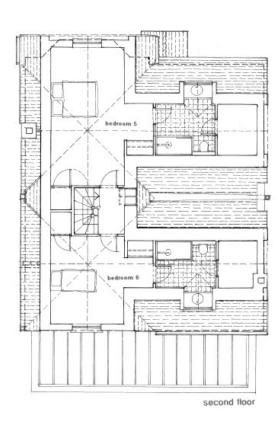

## 20/01482/FUL

7 Marlborough Avenue Bromsgrove Worcestershire B60 2PG

The development of a single dwelling together with associated parking, driveway and landscaping

Recommendation: Grant Planning Permission subject to Unilateral Undertaking

#### Location Plan and Aerial View





# Proposed Block Plan



# Proposed Site Plan



# **Proposed Elevations**



north (entrance) elevation



south (garden) elevation



east elevation (facing Normanhurst)

## Floor Plans







#### Street Scene



# Dwelling Approved at No. 11 ref 20/01216/FUL



MARLBOROUGH AVENUE STREETSCENE ELEVATION SCALE 1:200

## **Site Photos**





## Site Photos





## **Site Photos**