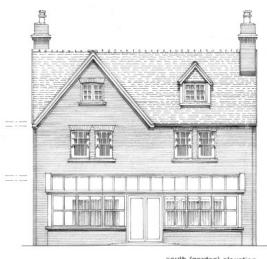

# **Proposed Elevations**

north (entrance) elevation

south (garden) elevation

east elevation (facing Normanhurst)