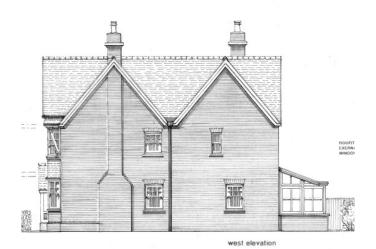

# **Proposed Elevations**

north (entrance) elevation

south (garden) elevation

east elevation (facing Normanhurst)